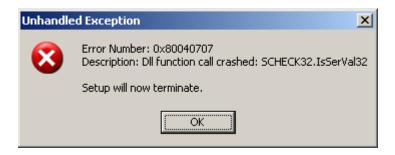

## **Overview**

During installation of a Music Ace product, just after entering the registration number, you may encounter an error similar to that shown below. This error is the result of attempting to install a v3.0 or later Music Ace product using a v2.0 or earlier registration number.